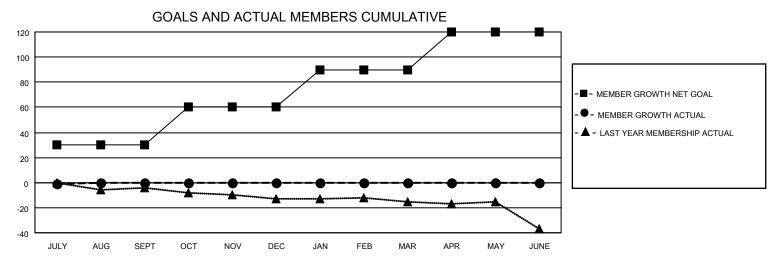

## District 202 M

| Clubs RESULTS FOR 2023-2024 |   |   |   | Members RESULTS FOR 2023-2024 |    |    |    |
|-----------------------------|---|---|---|-------------------------------|----|----|----|
|                             |   |   |   |                               |    |    |    |
| JULY/AUG/SEPT               | 0 | 0 | 1 | JULY/AUG/SEPT                 | 30 | 11 | 11 |
| OCT/NOV/DEC                 | 0 | 0 | 0 | OCT/NOV/DEC                   | 30 | 0  | 0  |
| JAN/FEB/MAR                 | 0 | 0 | 0 | JAN/FEB/MAR                   | 30 | 0  | 0  |
| APR/MAY/JUNE                | 0 | 0 | 0 | APR/MAY/JUNE                  | 30 | 0  | 0  |